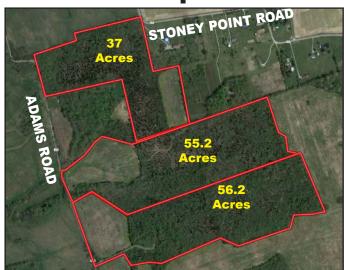

SELLING IN 3 TRACTS: 56.2 ACRES | 55.2 ACRES | 37 ACRES

### 56.2 ACRES

GREAT RECREATIONAL OPPORTUNITY!
Approximately 46 Acres of Woods, 10 Acres Tillable
440 Foot of Road Frontage - Area is Known For
Great Hunting & Large Whitetail Deer

### **55.2 ACRES**

GREAT RECREATIONAL OPPORTUNITY!
45 Acres of Wooded Land With 10 Acres Tillable
900 Foot of Road Frontage
On a Quiet and Secluded Township Road

#### 37 ACRES

GREAT RECREATIONAL OPPORTUNITY!
32 Acres of Wooded Land With 5 Acres Tillable
Over 500 Foot of Road Frontage
On a Quiet and Secluded Township Road