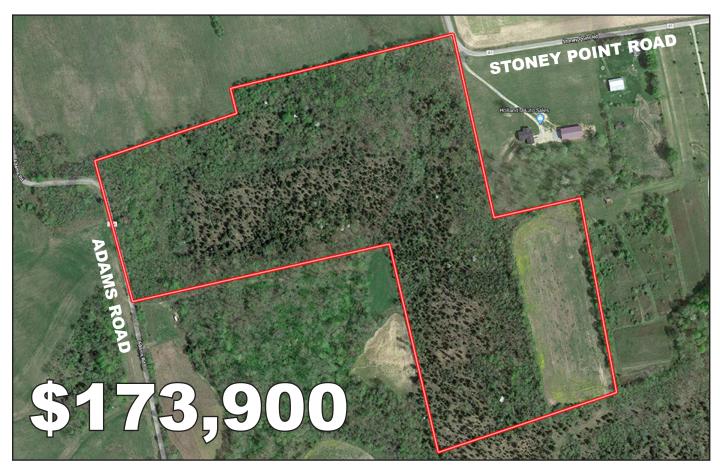

# For Sale 148.4 Acres

LOCATED: FROM HILLSBORO TAKE SR 138 NE TO STONEY POINT ROAD, TURN RIGHT TO ADAMS ROAD, TURN RIGHT, GO TO PROPERTY ON LEFT. LIBERTY TOWNSHIP, HIGHLAND COUNTY

SELLING IN 3 TRACTS: 56.2 ACRES | 55.2 ACRES | 37 ACRES

### 56.2 ACRES

GREAT RECREATIONAL OPPORTUNITY!
Approximately 46 Acres of Woods, 10 Acres Tillable
440 Foot of Road Frontage - Area is Known For
Great Hunting & Large Whitetail Deer

### **55.2 ACRES**

GREAT RECREATIONAL OPPORTUNITY!
45 Acres of Wooded Land With 10 Acres Tillable
900 Foot of Road Frontage
On a Quiet and Secluded Township Road

#### 37 ACRES

GREAT RECREATIONAL OPPORTUNITY!
32 Acres of Wooded Land With 5 Acres Tillable
Over 500 Foot of Road Frontage
On a Quiet and Secluded Township Road