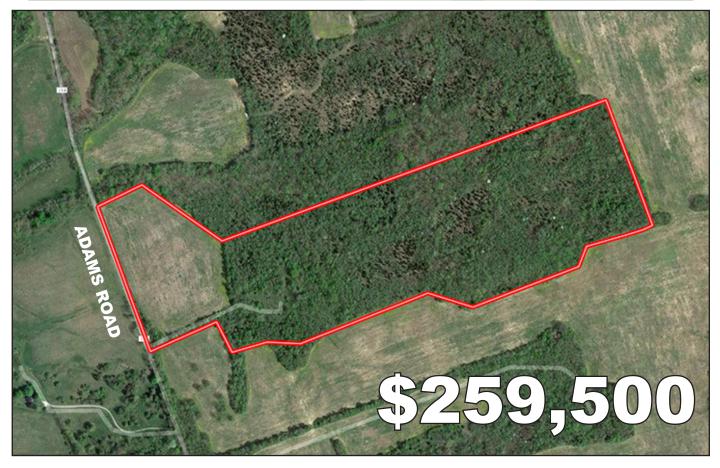

### **55.2 ACRES**

GREAT RECREATIONAL OPPORTUNITY!
45 Acres of Wooded Land With 10 Acres Tillable
900 Foot of Road Frontage
On a Quiet and Secluded Township Road

SELLING IN 3 TRACTS: 56.2 ACRES | 55.2 ACRES | 37 ACRES