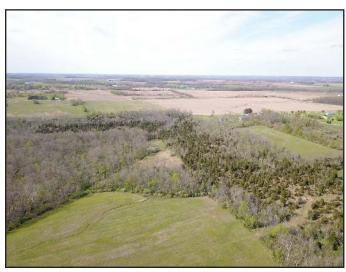

## **HUNTER'S PARADISE!**

A super recreational/hunting property with level to gently rolling terrain. Lots of evidence for deer and turkey in hardwood timber and cedar thickets. Good cover and open tillable land for food plots. Excellent location on quiet township road near town. Great building sites with plenty of seclusion. Call for showing.

SELLING IN 3 TRACTS: 56.2 ACRES | 55.2 ACRES | 37 ACRES