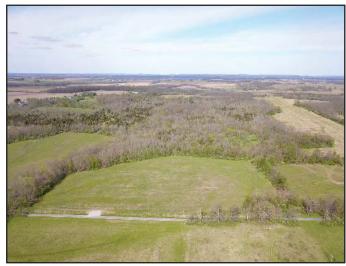

## **HUNTER'S PARADISE!**

A super recreational/hunting property with level to gently rolling terrain. Lots of evidence for deer and turkey in hardwood timber and cedar thickets. Good cover and open tillable land for food plots. Excellent location on quiet township road near town. Great building sites with plenty of seclusion. Call for showing.

SELLING IN 3 TRACTS: 56.2 ACRES | 55.2 ACRES | 37 ACRES