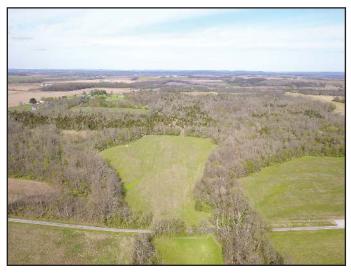

## **HUNTER'S PARADISE!**

A super recreational/hunting property with level to gently rolling terrain. Lots of evidence for deer and turkey in hardwood timber and cedar thickets. Good cover and open tillable land for food plots. Excellent location on quiet township road near town. Great building sites with plenty of seclusion. Call for showing.