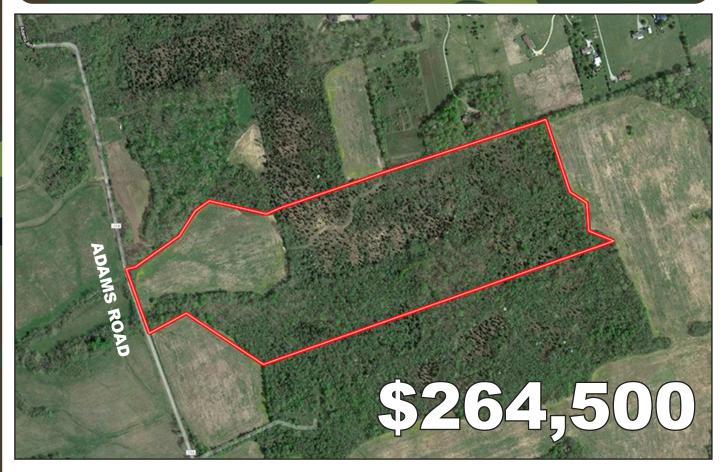

### 56.2 ACRES

GREAT RECREATIONAL OPPORTUNITY!
Approximately 46 Acres of Woods, 10 Acres Tillable
440 Foot of Road Frontage - Area is Known For
Great Hunting & Large Whitetail Deer

SELLING IN 3 TRACTS: 56.2 ACRES | 55.2 ACRES | 37 ACRES