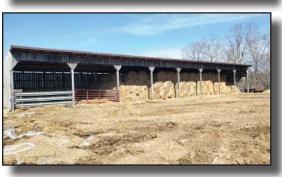

## **Scioto County Cattle Farm**

**Scioto County, Ohio Owner Financing Available** 

An excellent livestock farm with miles of fencing 300+ acres of improved pasture, some woods, livestock feeding area, and equipment storage. Plenty of water with lots of frontage on Scioto Brush Creek. 72x140 cattle barn w/concrete floor, guardrail sides and sorting area 32x96 equipment storage building (3 sided) 10,000 bu. Sukup bin with fan & sweep, Pax feed bin w/auger 3 bedroom, 1 bath (1 year old) home (See reverse side for map & photos)