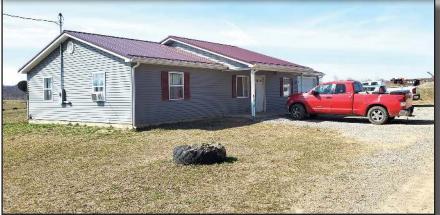

## **Scioto County Cattle Farm**

**Scioto County, Ohio Owner Financing Available** 

An excellent livestock farm with miles of fencing 300+ acres of improved pasture, some woods, livestock feeding area, and equipment storage. Plenty of water with lots of frontage on Scioto Brush Creek. 72x140 cattle barn w/concrete floor, guardrail sides and sorting area 32x96 equipment storage building (3 sided) 10,000 bu. Sukup bin with fan & sweep, Pax feed bin w/auger 3 bedroom, 1 bath (1 year old) home (See reverse side for map & photos)