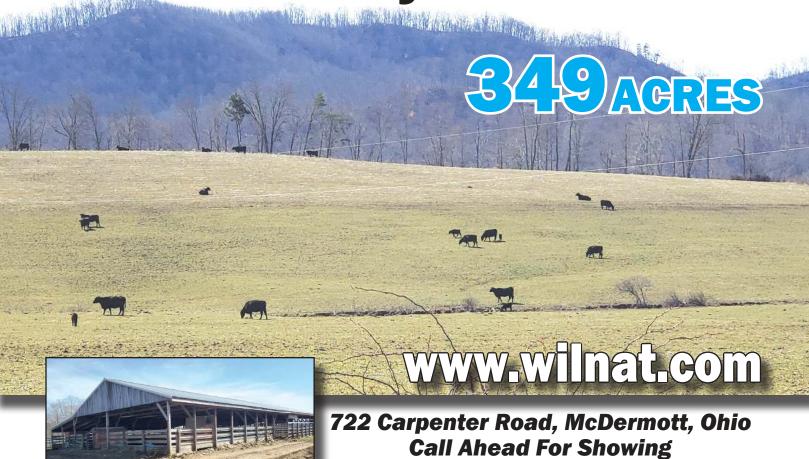

## **Scioto County Cattle Farm**

**Scioto County, Ohio Owner Financing Available** 

An excellent livestock farm with miles of fencing 300+ acres of improved pasture, some woods, livestock feeding area, and equipment storage. Plenty of water with lots of frontage on Scioto Brush Creek. 72x140 cattle barn w/concrete floor, guardrail sides and sorting area 32x96 equipment storage building (3 sided) 10,000 bu. Sukup bin with fan & sweep, Pax feed bin w/auger 3 bedroom, 1 bath (1 year old) home (See reverse side for map & photos)