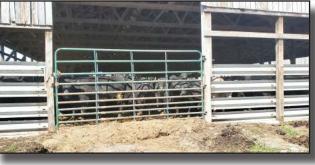

## **Scioto County Cattle Farm**

**Scioto County, Ohio Owner Financing Available** 

An excellent livestock farm with miles of fencing 300+ acres of improved pasture, some woods, livestock feeding area, and equipment storage. Plenty of water with lots of frontage on Scioto Brush Creek. 72x140 cattle barn w/concrete floor, guardrail sides and sorting area 32x96 equipment storage building (3 sided) 10,000 bu. Sukup bin with fan & sweep, Pax feed bin w/auger 3 bedroom, 1 bath (1 year old) home (See reverse side for map & photos)