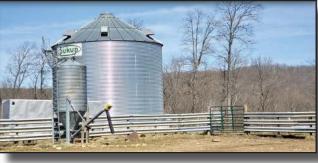

## **Scioto County Cattle Farm**

**Scioto County, Ohio Owner Financing Available** 

An excellent livestock farm with miles of fencing 300+ acres of improved pasture, some woods, livestock feeding area, and equipment storage. Plenty of water with lots of frontage on Scioto Brush Creek. 72x140 cattle barn w/concrete floor, guardrail sides and sorting area 32x96 equipment storage building (3 sided) 10,000 bu. Sukup bin with fan & sweep, Pax feed bin w/auger 3 bedroom, 1 bath (1 year old) home (See reverse side for map & photos)