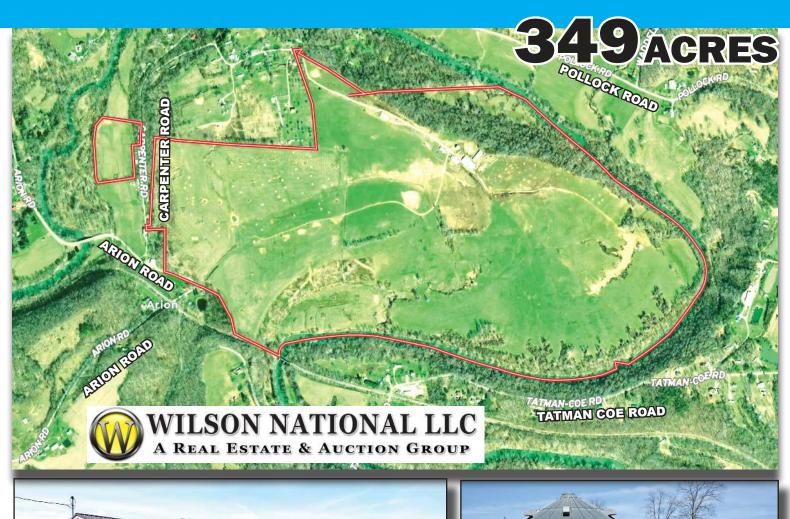

## **Scioto County Cattle Farm**

**Scioto County, Ohio Owner Financing Available** 

An excellent livestock farm with miles of fencing 300+ acres of improved pasture, some woods, livestock feeding area, and equipment storage. Plenty of water with lots of frontage on Scioto Brush Creek. 72x140 cattle barn w/concrete floor, guardrail sides and sorting area 32x96 equipment storage building (3 sided) 10,000 bu. Sukup bin with fan & sweep, Pax feed bin w/auger 3 bedroom, 1 bath (1 year old) home (See reverse side for map & photos)