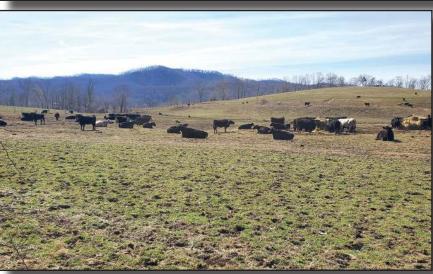

## **Scioto County Cattle Farm**

**Scioto County, Ohio Owner Financing Available** 

An excellent livestock farm with miles of fencing 300+ acres of improved pasture, some woods, livestock feeding area, and equipment storage. Plenty of water with lots of frontage on Scioto Brush Creek. 72x140 cattle barn w/concrete floor, guardrail sides and sorting area 32x96 equipment storage building (3 sided) 10,000 bu. Sukup bin with fan & sweep, Pax feed bin w/auger 3 bedroom, 1 bath (1 year old) home (See reverse side for map & photos)