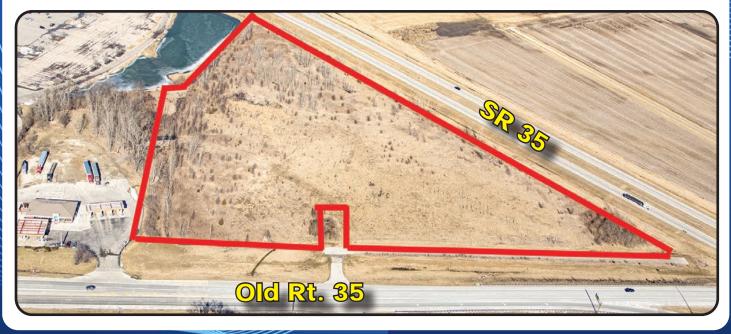

At the intersection of US 35 & Old US 35 East of I-71

SR 2

#### **OFFERING**:

19.12+/- acres located in Jeffersonville, Ohio

#### **DESCRIPTION**:

2 parcels equaling 19.12 acres of prime development land

#### **INGRESS/EGRESS**:

Ingress/egress to the property is provided via old US 35