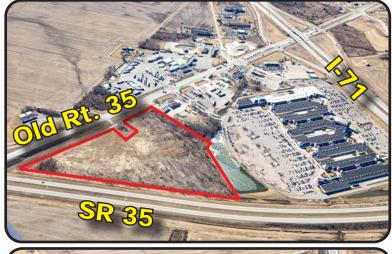

At the intersection of US 35 & Old US 35 East of I-71

SR 2

#### **INVESTMENTS HIGHLIGHTS:**

- Desirable location in the City of Jeffersonville; adjacent to the Destination Outlet
- Excellent access from old US 35 and excellent visibility from US 35.
- Surrounding the property is commercial uses ranging from service stations to shopping.
- Property is well positioned for development.