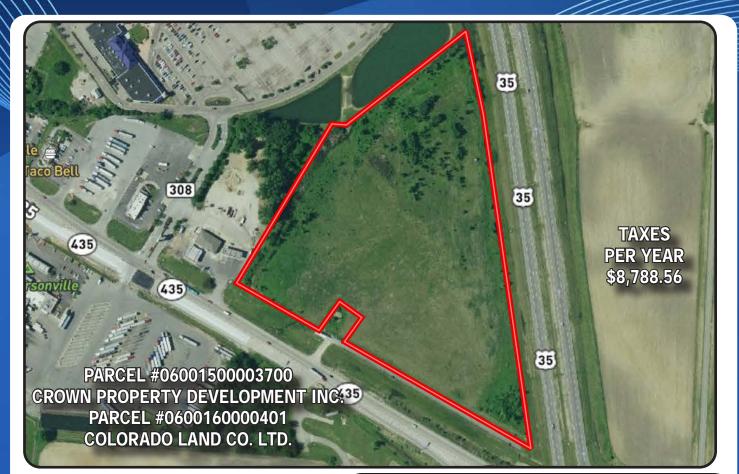

#### **OFFERING**:

19.12+/- acres located in Jeffersonville, Ohio

#### SELLER:

Colorado Land Company LTD (16.366 acres) Crown Property Development Inc. (3.750 acres)

#### **DESCRIPTION**:

2 parcels equaling 19.12 acres of prime development land