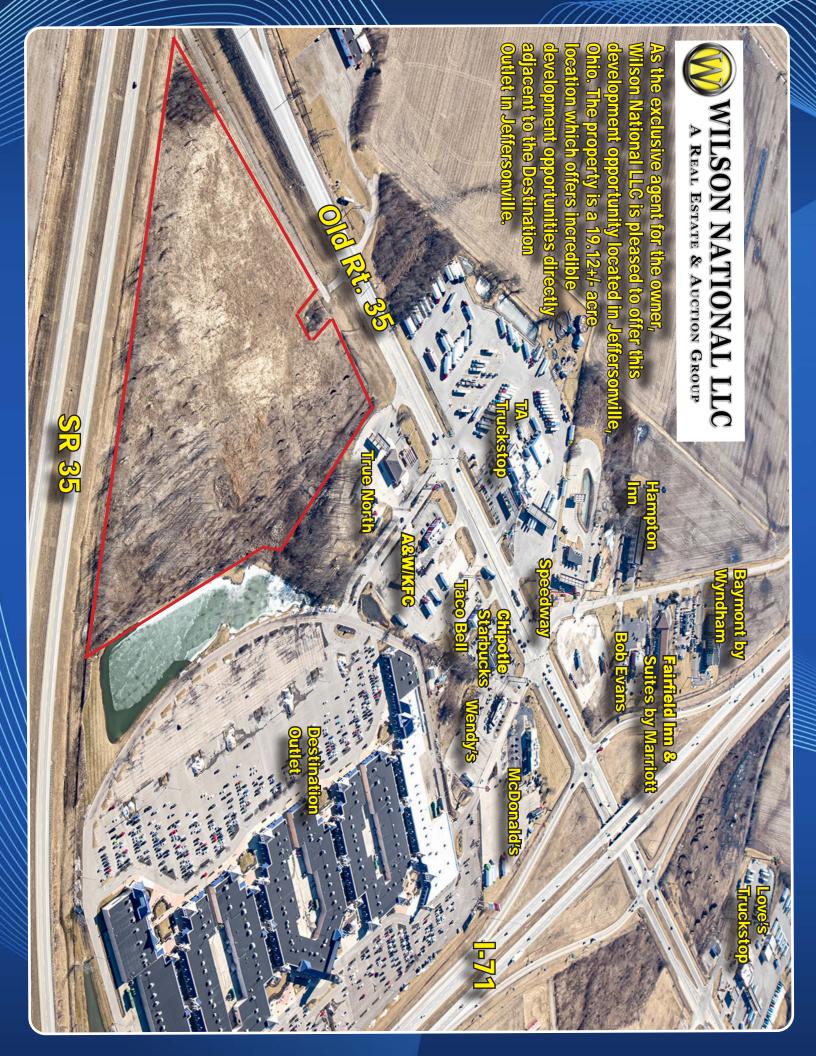

## DEVELOPMENT OPPORTUNITY ADJACENT TO DESTINATION OUTLET

ZONED RC (REGIONAL COMMERCE DISTRICT) UTILITIES AVAILABLE

#### **OFFERING**:

19.12+/- acres located in Jeffersonville, Ohio

#### **DESCRIPTION**:

2 parcels equaling 19.12 acres of prime development land

#### **INVESTMENTS HIGHLIGHTS:**

- Desirable location in the City of Jeffersonville; adjacent to the Destination Outlet
- Excellent access from old US 35 and excellent visibility from US 35.
- Surrounding the property is commercial uses ranging from service stations to shopping.
- Property is well positioned for development.