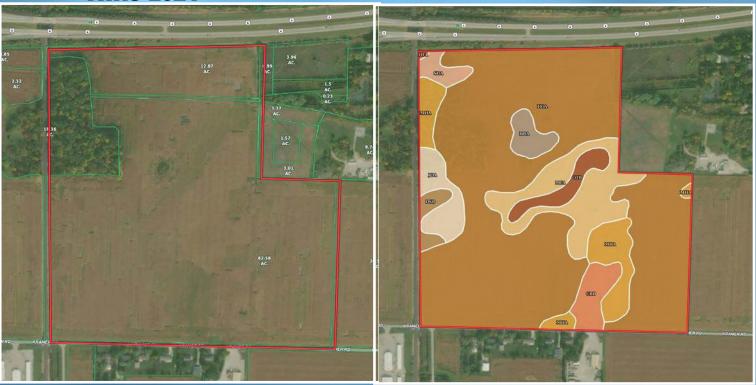

## 80 ACRES HAMMANSBURG ROAD NORTH BALTIMORE

НАММАЛ

RGRD

From I-75 take Exit 171, go west on Cygnet Rd to left on Rudolph Rd to left on Hammansburg Rd to property on right.

> VACANT LAND 78 ACRES TILLABLE

NAPPANEE LOAM & HOYTVILLE CLAY LOAM SOILS INVESTMENT GRADE LAND

1341.12' FRONTAGE ON HAMMANSBURG ROAD

PARCEL # F2231013000009000

TAXES: \$2,198 PER YEAR

ASKING PRICE \$788,000 LAND IS LEASED FOR \$275 PER AGRE THRU 2024