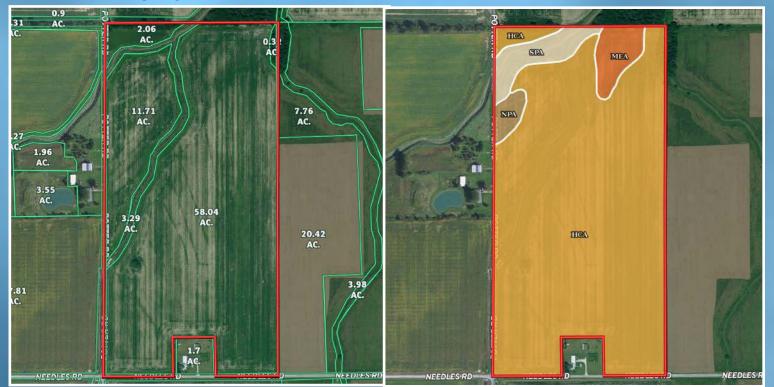

## 77.9 ACRES POTTER ROAD, CUSTAR

From N. Baltimore go north to Needles Road, go west to corner of Needles and Potter Roads. Land is on NE corner.

VACANT LAND **71.8 ACRES** TILLABLE PREDOMINATELY **HOYTVILLE SOIL INVESTMENT GRADE LAND** 2650.56' FRONTAGE **ON POTTER ROAD** 971.52' FRONTAGE **ALONG NEEDLES ROAD** PARCEL #PS F2231020000006000 F2231020000007000 TAXES: \$2,635.52 PER YEAR ASKING PRICE \$767,500 LAND IS LEASED FOR **\$275 PER ACRE THRU 2024** 