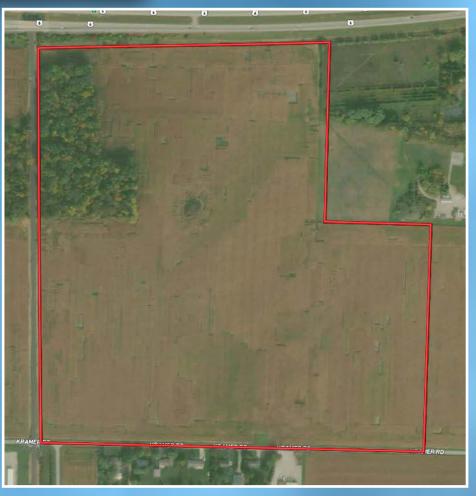

## **104.39 ACRES** KRAMER ROAD BOWLING GREEN

From Rt. 6 west of I-75 take N. Findley Pike south to Kramer Rd. go east to property on left. Next to railroad.

**VACANT LAND 95.4 ACRES** TILLABLE PREDOMINATELY **HOYTVILLE SOIL EXCELLENT LOCATION** WITH MANY **POTENTIAL USES ZONED C3 HIGHWAY/COMMERCIAL** 2244' FRONTAGE **ON KRAMER ROAD** 1657.92' FRONTAGE ALONG RT. 6 PARCEL # C11511310000023500 TAXES: \$2,756.54 PER YEAR ASKINGPRICE\$1,029,000 LAND IS LEASED FOR \$300 PER ACRE THRU 2024