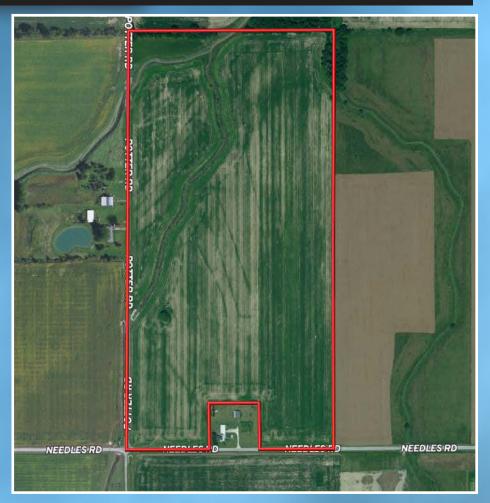

## 77.9 ACRES POTTER ROAD, CUSTAR

From N. Baltimore go north to Needles Road, go west to corner of Needles and Potter Roads. Land is on NE corner.

VACANT LAND **71.8 ACRES** TILLABLE PREDOMINATELY **HOYTVILLE SOIL INVESTMENT GRADE LAND** 2650.56' FRONTAGE **ON POTTER ROAD** 971.52' FRONTAGE **ALONG NEEDLES ROAD** PARCEL #PS F2231020000006000 F2231020000007000 TAXES: \$2,635.52 PER YEAR ASKING PRICE \$767,500 LAND IS LEASED FOR **\$275 PER ACRE THRU 2024** 