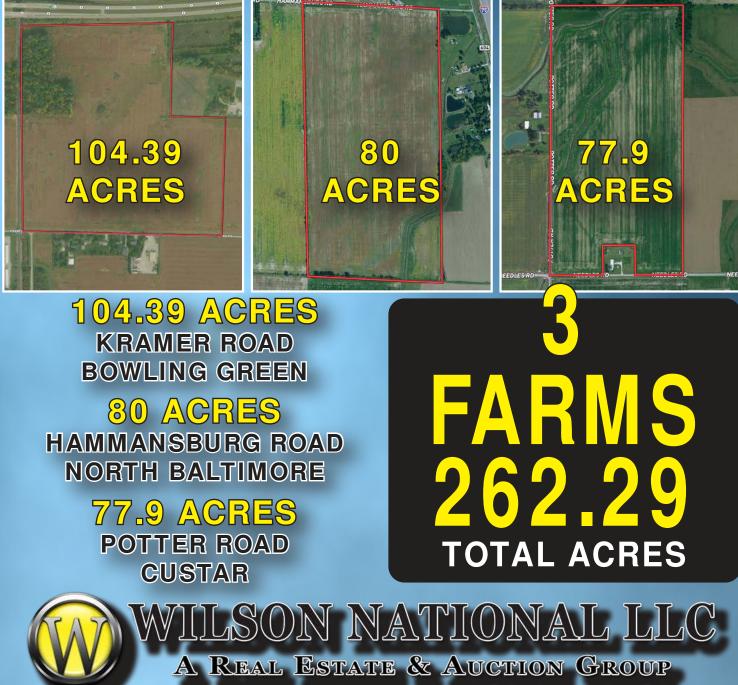

## **104.39 ACRES** KRAMER ROAD BOWLING GREEN

From Rt. 6 west of I-75 take N. Findley Pike south to Kramer Rd. go east to property on left. Next to railroad.

**VACANT LAND 95.4 ACRES** TILLABLE PREDOMINATELY **HOYTVILLE SOIL EXCELLENT LOCATION** WITH MANY **POTENTIAL USES ZONED C3 HIGHWAY/COMMERCIAL** 2244' FRONTAGE **ON KRAMER ROAD** 1657.92' FRONTAGE ALONG RT. 6 PARCEL # C11511310000023500 TAXES: \$2,756.54 PER YEAR ASKINGPRICE\$1,029,000 LAND IS LEASED FOR \$300 PER ACRE THRU 2024