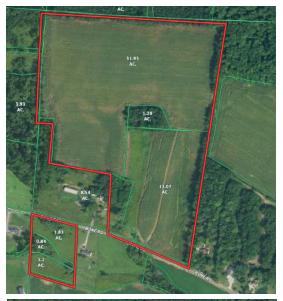

## **70.755 ACRES SYCAMORE ROAD**

#### **67.454 ACRES TILLABLE**

Potential homesites. 1473.12' road frontage. Rolling acreage. There is a crop share lease through 2022. SOILS: Centerburg, Bennington, Pewamo, Crane, Luray, Chili, Sloan, Bogart. <u>LOCATED</u>: From Mt. Vernon head southeast on Rt. 586, New Martinsburg Rd. In approx. 6.5 miles turn left on Sycamore Road. Property will be on your left.