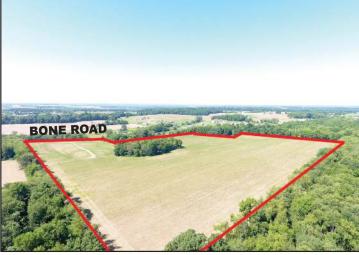

## **48.321 ACRES BONE ROAD**

#### **43 ACRES TILLABLE**

Potential homesites. 702.24' road frontage. Property is on rolling acreage with trees on both sides.There is a crop share lease through 2022. SOILS: Centerburg, Amanda, Loudonville, Chili, Shoals, Fitchville.<u>LOCATED</u>: From Mt. Vernon head southeast on Rt. 586, New Martinsburg Rd. In 5 miles turn left on Bone Road, property will be on the left and right in approx. 1/2 a mile.