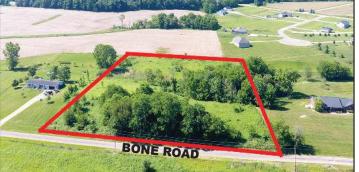

### 4 ACRES ON SOUTH SIDE OF BONE ROAD

Trees and open area to build. 380.16' road frontage. SOILS: Centerburg, Shoals. <u>LOCATED</u>: Across road from 48.3 acres on Bone Road.