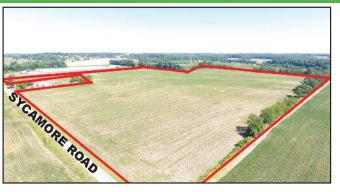

## **70.755 ACRES SYCAMORE ROAD**

#### **67.454 ACRES TILLABLE**

Potential homesites. 1473.12' road frontage. Rolling acreage. There is a crop share lease through 2022. SOILS: Centerburg, Bennington, Pewamo, Crane, Luray, Chili, Sloan, Bogart. <u>LOCATED</u>: From Mt. Vernon head southeast on Rt. 586, New Martinsburg Rd. In approx. 6.5 miles turn left on Sycamore Road. Property will be on your left.