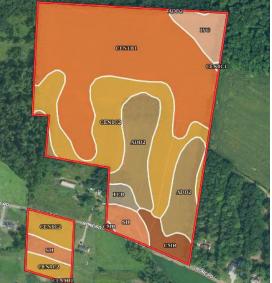

## **70.755 ACRES SYCAMORE ROAD**

#### **67.454 ACRES TILLABLE**

Potential homesites. 1473.12' road frontage. Rolling acreage. There is a crop share lease through 2022. SOILS: Centerburg, Bennington, Pewamo, Crane, Luray, Chili, Sloan, Bogart. <u>LOCATED</u>: From Mt. Vernon head southeast on Rt. 586, New Martinsburg Rd. In approx. 6.5 miles turn left on Sycamore Road. Property will be on your left.

## **48.321 ACRES BONE ROAD**

#### **43 ACRES TILLABLE**

Potential homesites. 702.24' road frontage. Property is on rolling acreage with trees on both sides.There is a crop share lease through 2022. SOILS: Centerburg, Amanda, Loudonville, Chili, Shoals, Fitchville.<u>LOCATED</u>: From Mt. Vernon head southeast on Rt. 586, New Martinsburg Rd. In 5 miles turn left on Bone Road, property will be on the left and right in approx. 1/2 a mile.

### 4 ACRES ON SOUTH SIDE OF BONE ROAD

Trees and open area to build. 380.16' road frontage. SOILS: Centerburg, Shoals. <u>LOCATED</u>: Across road from 48.3 acres on Bone Road.