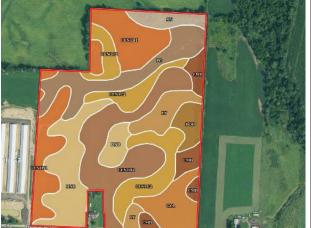

#### **67.454 ACRES TILLABLE**

Potential homesites. 1473.12' road frontage. Rolling acreage. There is a crop share lease through 2022. SOILS: Centerburg, Bennington, Pewamo, Crane, Luray, Chili, Sloan, Bogart. <u>LOCATED</u>: From Mt. Vernon head southeast on Rt. 586, New Martinsburg Rd. In approx. 6.5 miles turn left on Sycamore Road. Property will be on your left.