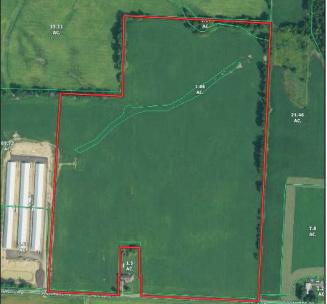

## **48.321 ACRES BONE ROAD**

#### **43 ACRES TILLABLE**

Potential homesites. 702.24' road frontage. Property is on rolling acreage with trees on both sides.There is a crop share lease through 2022. SOILS: Centerburg, Amanda, Loudonville, Chili, Shoals, Fitchville.<u>LOCATED</u>: From Mt. Vernon head southeast on Rt. 586, New Martinsburg Rd. In 5 miles turn left on Bone Road, property will be on the left and right in approx. 1/2 a mile.

### 4 ACRES ON SOUTH SIDE OF BONE ROAD

Trees and open area to build. 380.16' road frontage. SOILS: Centerburg, Shoals. <u>LOCATED</u>: Across road from 48.3 acres on Bone Road.